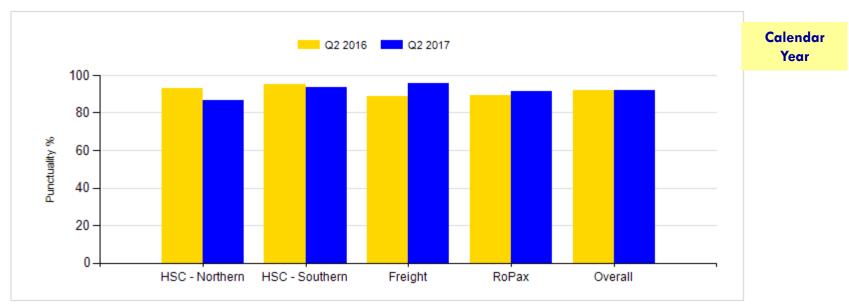

## Punctuality and reliability.

% of Arrivals Within 30 Mins of Scheduled Arrival Time

## Q2 2017 vs. Q2 2016 - % of Arrivals Within 30 Mins of Scheduled Arrival Time

- Punctuality on the Northern route is slightly down in Q2 (86% vs 93%) mainly due to technical problems with Liberation's fuel and cooling system (April).
- Freight performing strongly at 96% partly due to no Arrow charter compared to the same qtr last year (26 Arrow sailings in Q2 2016).
- A slight improvement on the Southern route and RoPax vessel compared to the same atr last year.
- 1,109 sailings (port to port journeys) arrived within 30 mins of scheduled arrival time out of a total of 1,208 (92%).